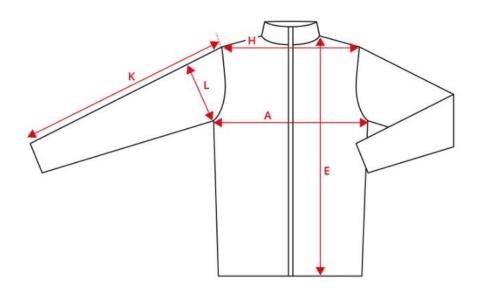

## NO. 0851 Cardigan | knit fleece | women

| Description (measured in cm)             | S    | М    | L    | XL | 2XL  | 3XL |
|------------------------------------------|------|------|------|----|------|-----|
| A: ½ Chest width                         | 50   | 51.5 | 54   | 57 | 60   | 63  |
| E: Front length from high point shoulder | 65   | 67   | 69   | 71 | 73   | 76  |
| H: Shoulder to shoulder                  | 40   | 41   | 42   | 43 | 44   | 46  |
| K: Sleeve length - long                  | 62   | 63   | 64   | 65 | 66   | 67  |
| L: ½ upper arm width                     | 20.5 | 21   | 21.5 | 22 | 22.5 | 23  |

## How to measure

## Tolerance +/- in cm

| А   | E   | н   | к   | L |
|-----|-----|-----|-----|---|
| 1.5 | 1.5 | 1.5 | 1.5 | 1 |

The measurements in a product measurement chart refer to measurements made directly on the clothing. Lay the garment out flat on an even surface without stretching it. Take the measurements as shown by the arrows and select the size that fits. Use a tape measure for the best results. The tolerances in the measurement chart are based on when the item is received from ID® and not